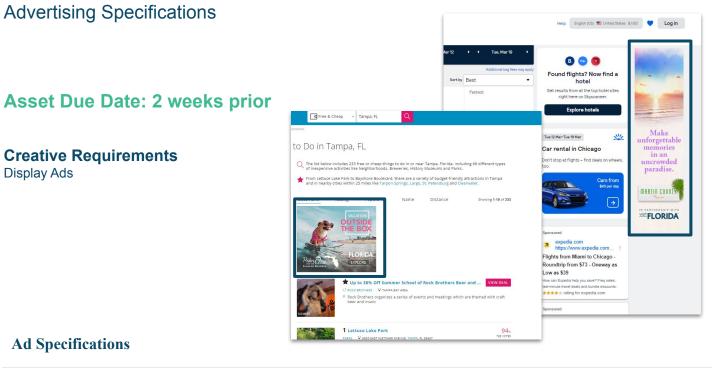

## TRAVELSPIKE – DISPLAY ADS

| Ad Sizes:            | 300x250, 160x600, 728x90, 300x50, 320x50<br>The VISIT FLORIDA Coop Logo is required on all display assets <u>with the exception</u> of<br>the 300x50 and 320x50 |
|----------------------|-----------------------------------------------------------------------------------------------------------------------------------------------------------------|
| File Types Accepted: | GIF, JPEG, PNG, or HTML5                                                                                                                                        |
| File Size:           | 100KB initial load, 150KB max                                                                                                                                   |
| Click-Through URL:   | Partner to provide click-through URL                                                                                                                            |